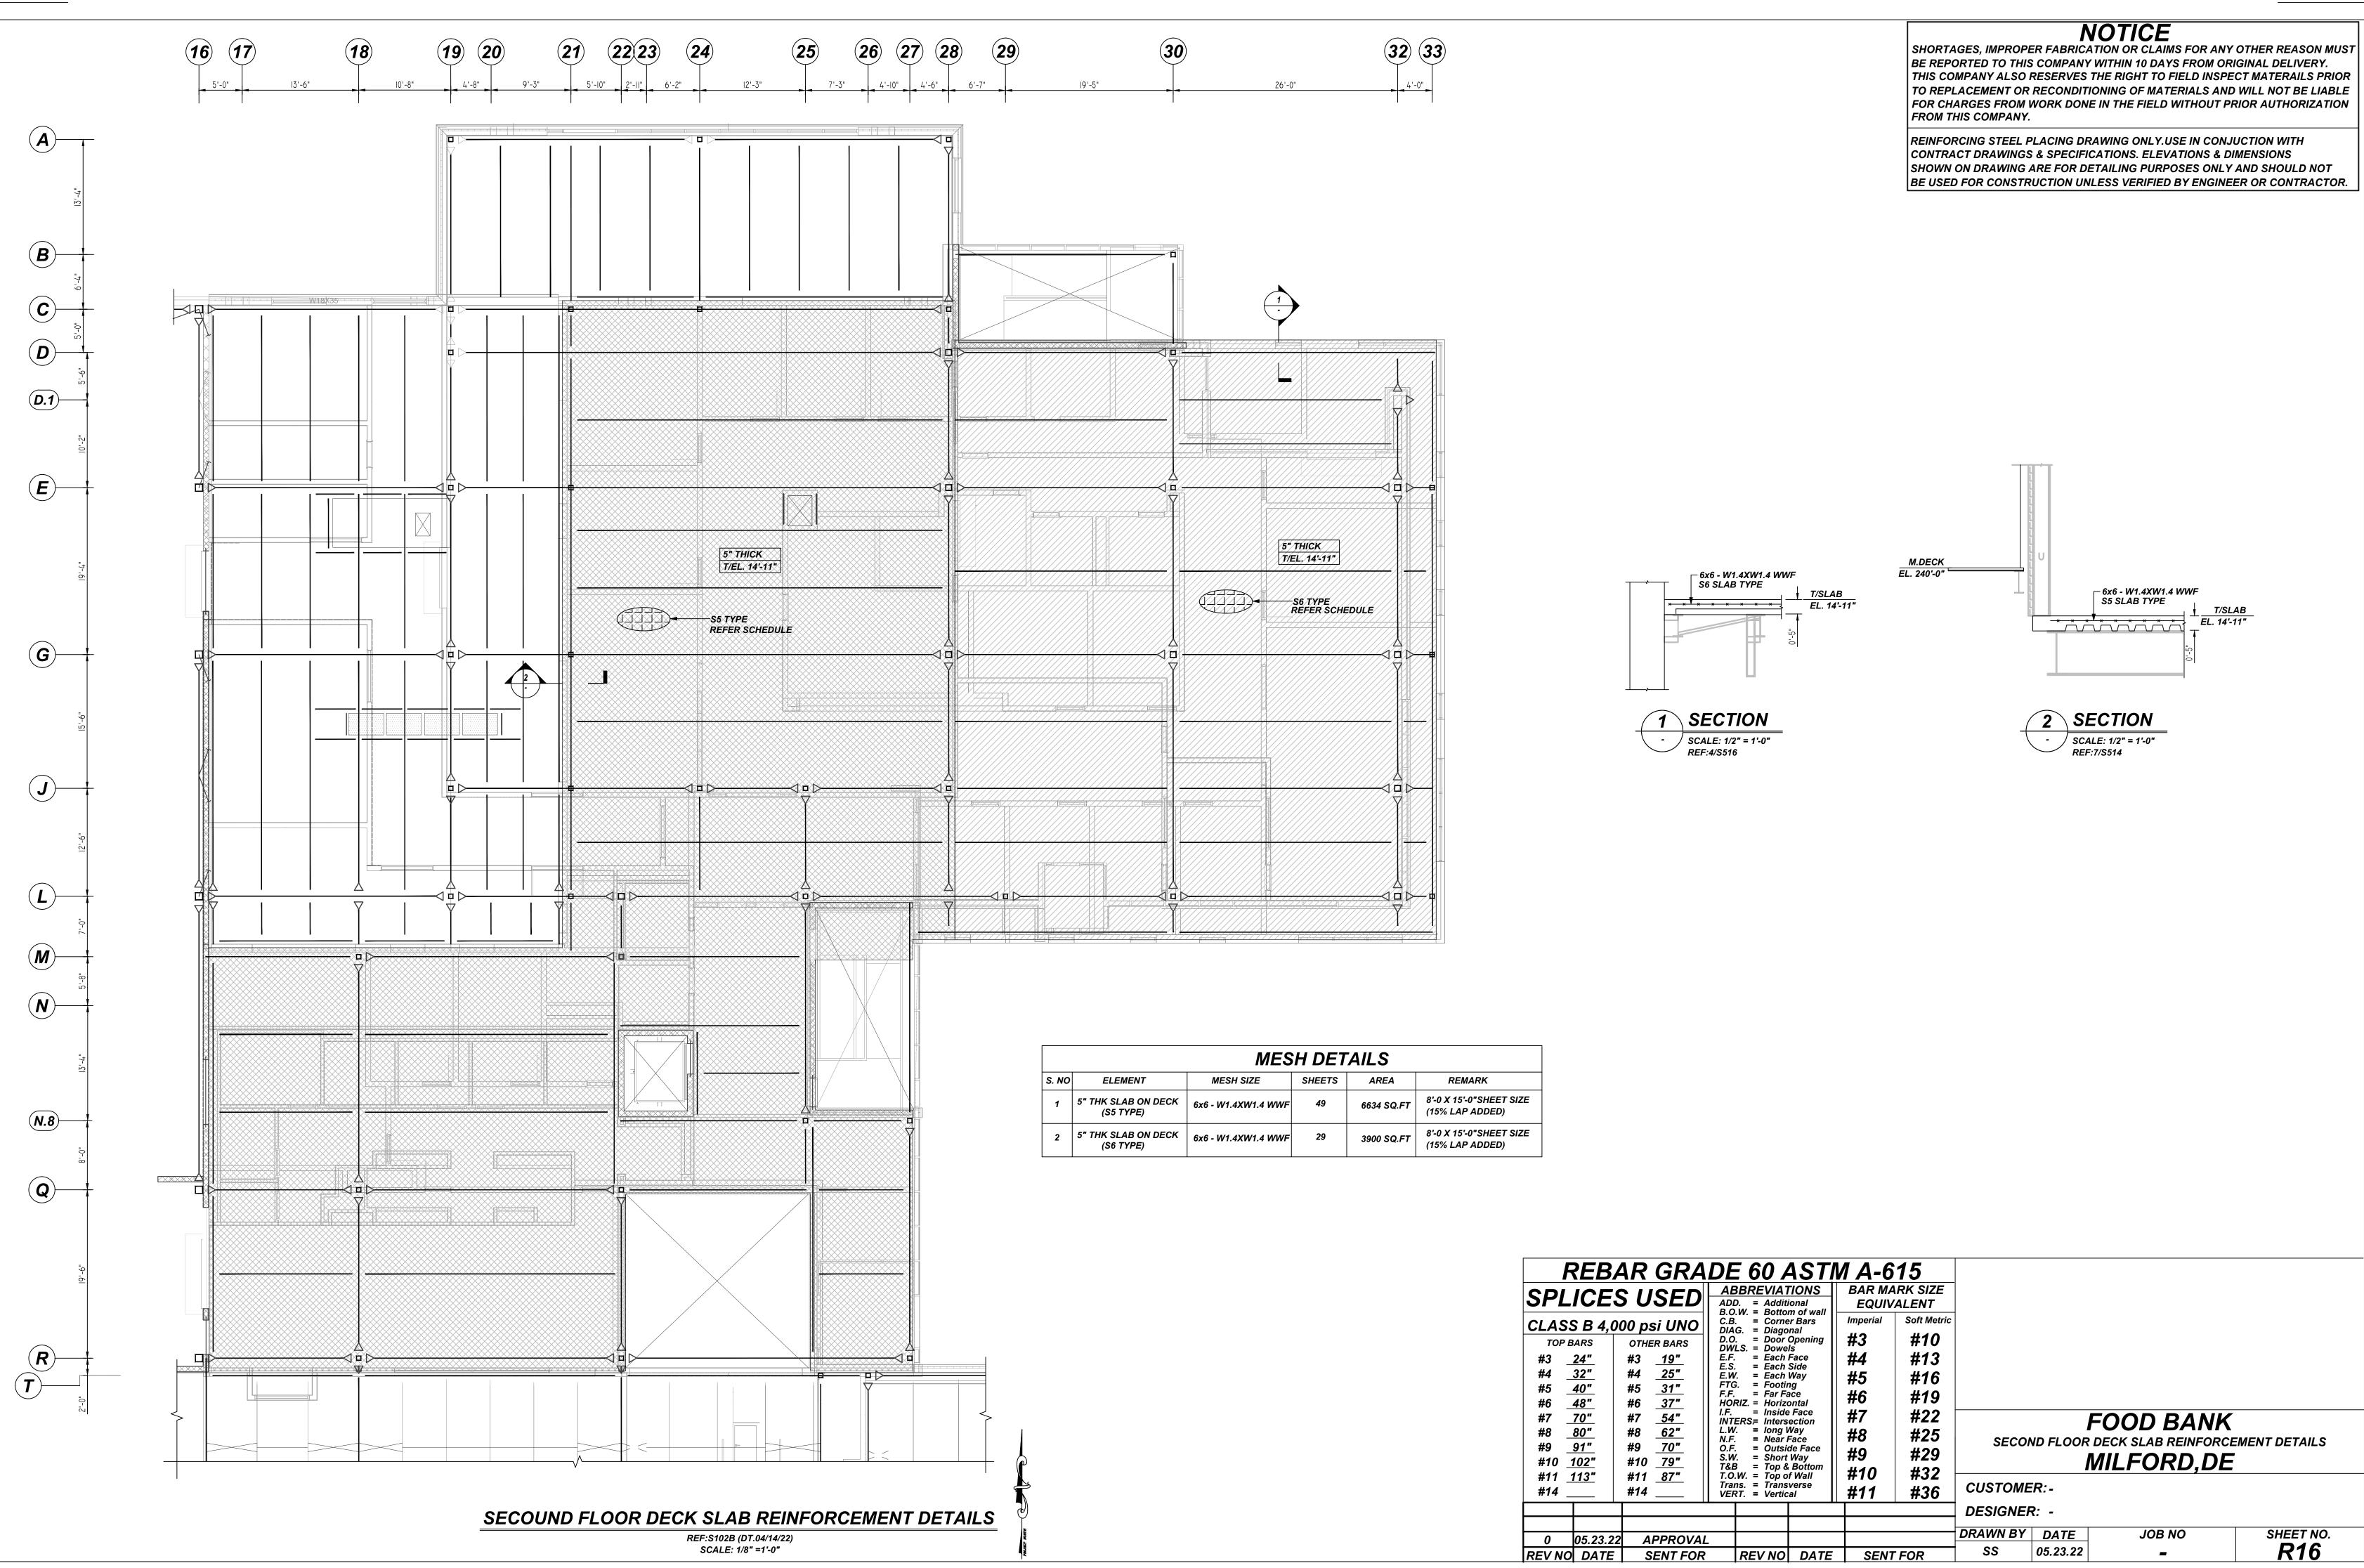

| R GRADE 60 ASTM A-615                                                                                                                         |                                                                                                                                                                                                 |                                                                      |                                                                              |                                        |                                                |                                                                                       |                  |             |                         |
|-----------------------------------------------------------------------------------------------------------------------------------------------|-------------------------------------------------------------------------------------------------------------------------------------------------------------------------------------------------|----------------------------------------------------------------------|------------------------------------------------------------------------------|----------------------------------------|------------------------------------------------|---------------------------------------------------------------------------------------|------------------|-------------|-------------------------|
| USED                                                                                                                                          | ABBREVIATIONS<br>ADD. = Additional<br>B.O.W. = Bottom of wall                                                                                                                                   |                                                                      |                                                                              | BAR MARK SIZE<br>EQUIVALENT            |                                                |                                                                                       |                  |             |                         |
| <b>psi UNO</b><br>THER BARS<br><u>19"</u><br><u>25"</u><br><u>31"</u><br><u>37"</u><br><u>54"</u><br><u>62"</u><br><u>70"</u><br>0 <u>79"</u> | C.B.<br>DIAC<br>D.O.<br>DWI<br>E.F.<br>E.S.<br>FTG<br>F.F.                                                                                                                                      | = Corne<br>G. = Diago<br>= Door (<br>LS. = Dowel<br>= Each<br>= Each | r Bars<br>nal<br>Opening<br>Is<br>Face<br>Side<br>Way<br>Ng<br>Ice<br>Dontal | Imperial<br>#3<br>#4<br>#5<br>#6<br>#7 | Soft Metric<br>#10<br>#13<br>#16<br>#19<br>#22 |                                                                                       |                  |             |                         |
| 54"<br>62"<br>6 <u>70"</u><br>6 <u>79"</u><br>7 <u>9"</u><br>7 <u>9"</u><br>7 <u>87"</u>                                                      | INTERS= Intersection<br>L.W. = long Way<br>N.F. = Near Face<br>O.F. = Outside Face<br>S.W. = Short Way<br>T&B = Top & Bottom<br>T.O.W. = Top of Wall<br>Trans. = Transverse<br>VERT. = Vertical |                                                                      |                                                                              | #7<br>#8<br>#9<br>#10<br>#11           | #22<br>#25<br>#29<br>#32<br>#36                | FOOD BANK<br>SECOND FLOOR DECK SLAB REINFORCEMENT DETAILS<br>MILFORD,DE<br>CUSTOMER:- |                  |             |                         |
|                                                                                                                                               |                                                                                                                                                                                                 |                                                                      |                                                                              |                                        |                                                | DESIGNE                                                                               | R: -             |             |                         |
| APPROVAL<br>SENT FOR                                                                                                                          |                                                                                                                                                                                                 | REV NO                                                               | DATE                                                                         | SENT                                   | FOR                                            | DRAWN BY<br>SS                                                                        | DATE<br>05.23.22 | JOB NO<br>= | sнеет NO.<br><b>R16</b> |
|                                                                                                                                               |                                                                                                                                                                                                 |                                                                      |                                                                              |                                        |                                                |                                                                                       |                  |             |                         |